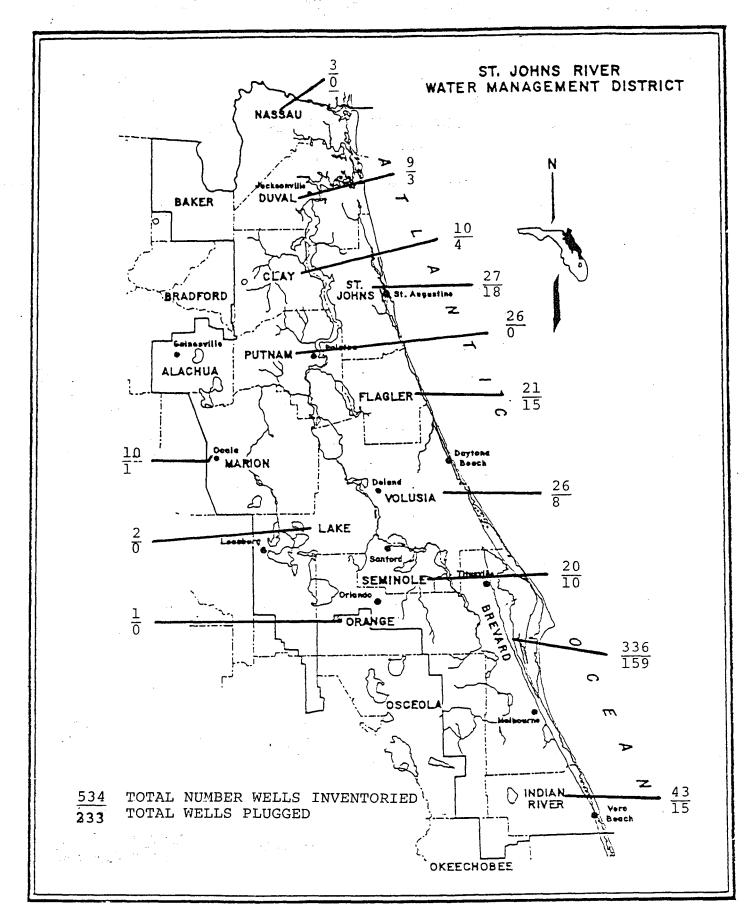

### INVENTORY

Initially the Florida Geological Survey (Hendry & Lavender 1957) estimated 715 free-flowing wells within the District. The U.S. Geological Survey (Healy 1978) estimated approximately 5,000 abandoned artesian wells within the District (Figure 1). In 1980 1982 the SJRWMD compiled an inventory of 293 wells. The current 1988 inventory includes 534 wells of which 233 have been plugged and 301 need to be controlled (Figure 2). The inventory is an ongoing process and includes reports from other agencies, citizen,s and routine field work. Though numbers may vary, all estimates indicate that the majority of the wells are located in the southern half of the District. This area of the District contains the largest area of artesian flow and the highest concentration of agricultural land.

Figure 1 Number of Free Flowing Wells in Each County (Healy 1978)

FIGURE 2

The inventory records of free-flowing wells are entered into the District's computer data base. There are currently 534 wells listed in this file. By using this system, information concerning location, construction details, water quality, owner's name, and general comments can be accessed and put in report form. A paper file is also kept for each well that includes a photograph and a detailed map to the site.