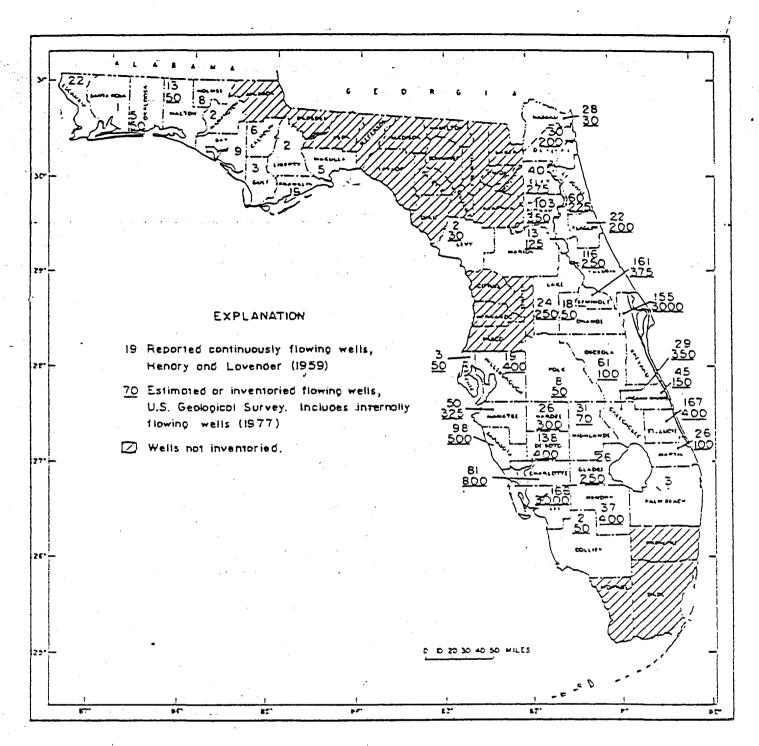

### INVENTORY

Initially the Florida Geological Survey (Hendry & Lavender 1957) estimated 715 free-flowing wells within the District. The U.S. Geological Survey (Healy 1978) estimated approximately 5,000 abandoned artesian wells within the District (Figure 1). In 1980 1982 the SJRWMD compiled an inventory of 293 wells. The current 1988 inventory includes 534 wells of which 233 have been plugged and 301 need to be controlled (Figure 2). The inventory is an ongoing process and includes reports from other agencies, citizen,s and routine field work. Though numbers may vary, all estimates indicate that the majority of the wells are located in the southern half of the District. This area of the District contains the largest area of artesian flow and the highest concentration of agricultural land.

Figure 1 Number of Free Flowing Wells in Each County (Healy 1978)

FIGURE 2

The inventory records of free-flowing wells are entered into the District's computer data base. There are currently 534 wells listed in this file. By using this system, information concerning location, construction details, water quality, owner's name, and general comments can be accessed and put in report form. A paper file is also kept for each well that includes a photograph and a detailed map to the site.