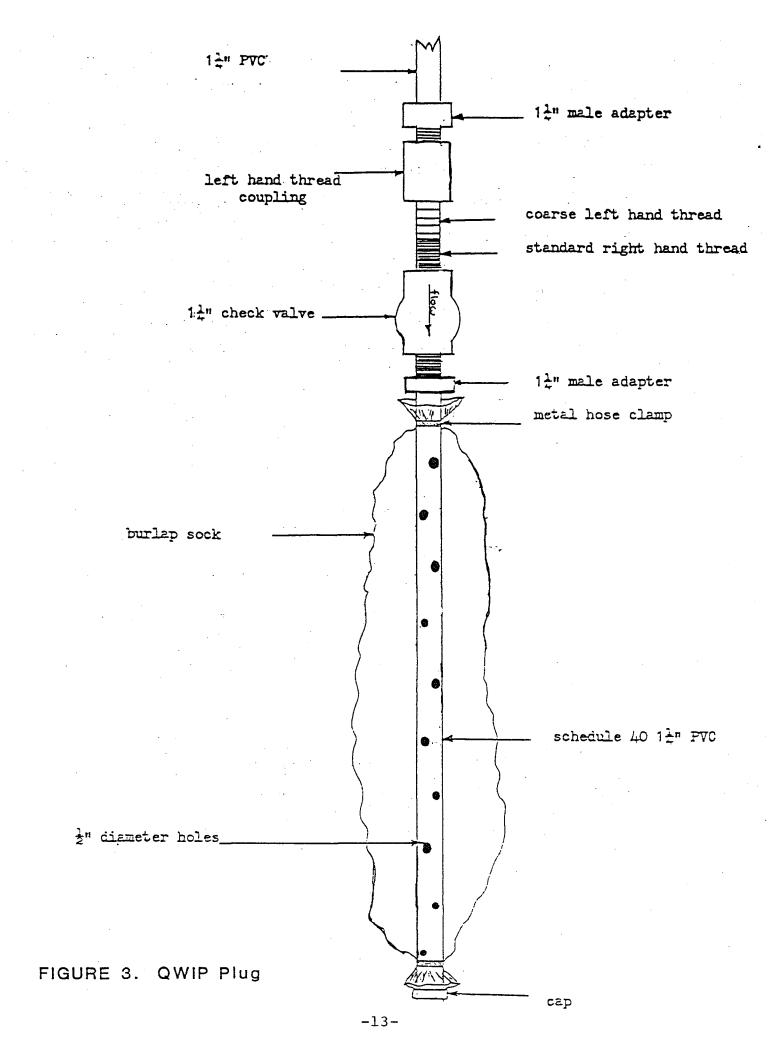

From the analysis of the geophysical logs, one or a combination of the following plugging methods are generally used:

- 1. Valves or Caps When the well does not present any water quality problems or transfer of water from one aquifer to another (interaquifer flow), the most efficient way to preserve the water resource is to install a workable valve or cap.
- Backfilling This is generally the best method to insure 2. that a well is properly plugged. The method involves setting drill rod or tremie pipe to about 20 feet from the bottom of the well and pumping a cement slurry through it to fill the well from the bottom to land surface. This can be done in one large batch or in stages. Generally, by pumping several smaller batches and allowing time for the cement to set, problems of wasting cement can be avoided. If a well is taking much more cement than calculated, it may be necessary to install a plug or use gravel to bridge certain zones. Once the plug is installed, the well can be backfilled to the surface.
- 3. Plugs There are many commercial plugs available to seal a well or hold cement in place until it sets. The Southwest Florida Water Management District has devised a form of cement plug (termed QWIP from Quality of Water Improvement Program) to bridge zones of lost circulation or set casings (see Figure 3). This plug is generally fabricated on-site and attaches to 1-1/4 inch diameter PVC tremie pipe. A coarse left hand threaded coupling

and nipple is used to provide a positive disconnect system so the tremie pipe can be removed from the plug. A check valve is placed on the tremie to prevent the slurry from being forced out of the burlap "sock" by natural water pressure. A calculated volume of slurry is pumped into the sock and allowed to set before backfilling can be resumed. This plug can bridge the large cavities normally associated with the soft limestone and prevent interaquifer flow.