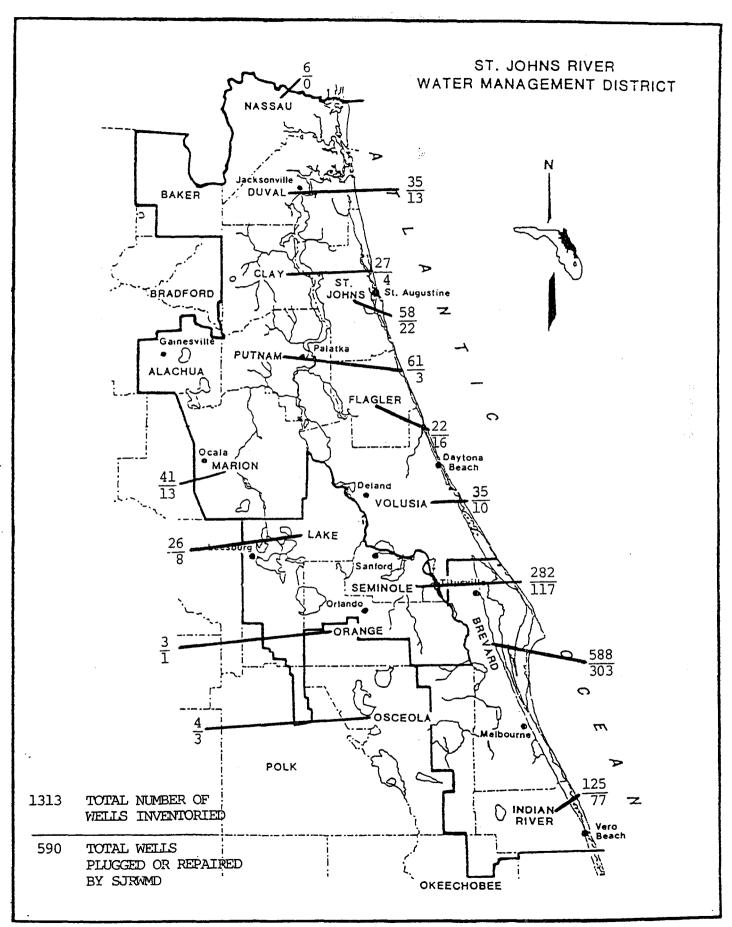

Figure 1. Number of free flowing wells in each county (Healy 1978)

Out of 1313 wells inventoried in SJRWMD, 471 are still flowing, 590 have been plugged or repaired through the SJRWMD cost share program (Figure 2), and 250 have been plugged or repaired by the well owner. Updating the inventory of wells is an ongoing process using reports from other agencies, reports from citizens, and routine field work. Though numbers may vary, all estimates indicate that the majority of the wells are located in the southern half of the District. This area of SJRWMD has the largest area of artesian flow and the highest concentration of agricultural land.

Figure 2. Abandoned Artesian Wells Inventoried and Plugged in the St. Johns River Water Management District.

- 6. Good quality water in large supply with recharge
- 7. Poor quality water contaminating shallow aquifers exhibiting high chloride levels
- 8. Poor quality water directly contaminating brackish or salt water surface water bodies