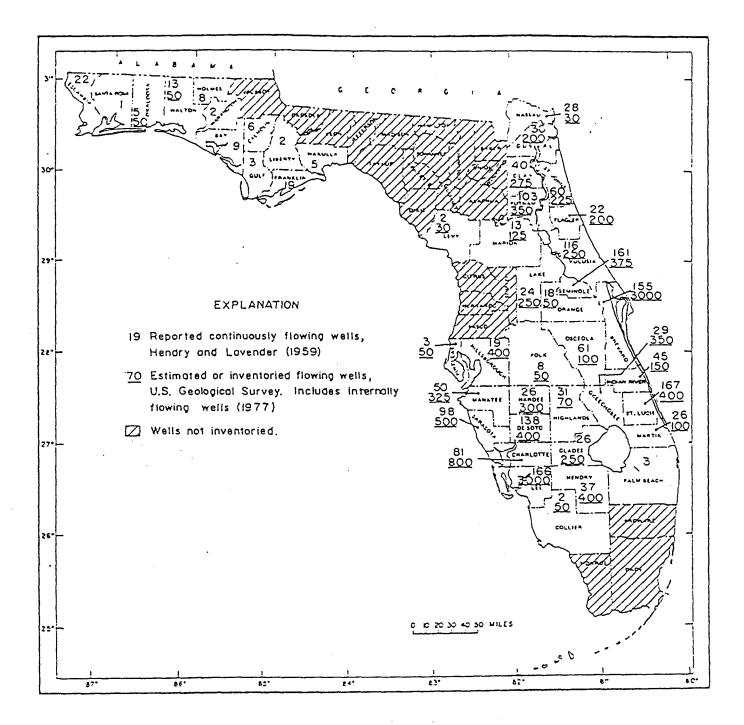

#### INVENTORY

Initially the Florida Geological Survey (Hendry & Lavender 1957) estimated that there were 715 abandoned artesian wells in SJRWMD. The U.S. Geological Survey (Healy 1978) estimated approximately 5,000 abandoned artesian wells in the SJRWMD (Figure 1). The 1989 SJRWMD inventory includes 1313 wells. A well is included on the inventory if it meets any of the conditions set forth in Subsection 3, Section 373.203, F.S., as listed below:

Figure 1. Number of free flowing wells in each county (Healy 1978)

Out of 1313 wells inventoried in SJRWMD, 471 are still flowing, 590 have been plugged or repaired through the SJRWMD cost share program (Figure 2), and 250 have been plugged or repaired by the well owner. Updating the inventory of wells is an ongoing process using reports from other agencies, reports from citizens, and routine field work. Though numbers may vary, all estimates indicate that the majority of the wells are located in the southern half of the District. This area of SJRWMD has the largest area of artesian flow and the highest concentration of agricultural land.