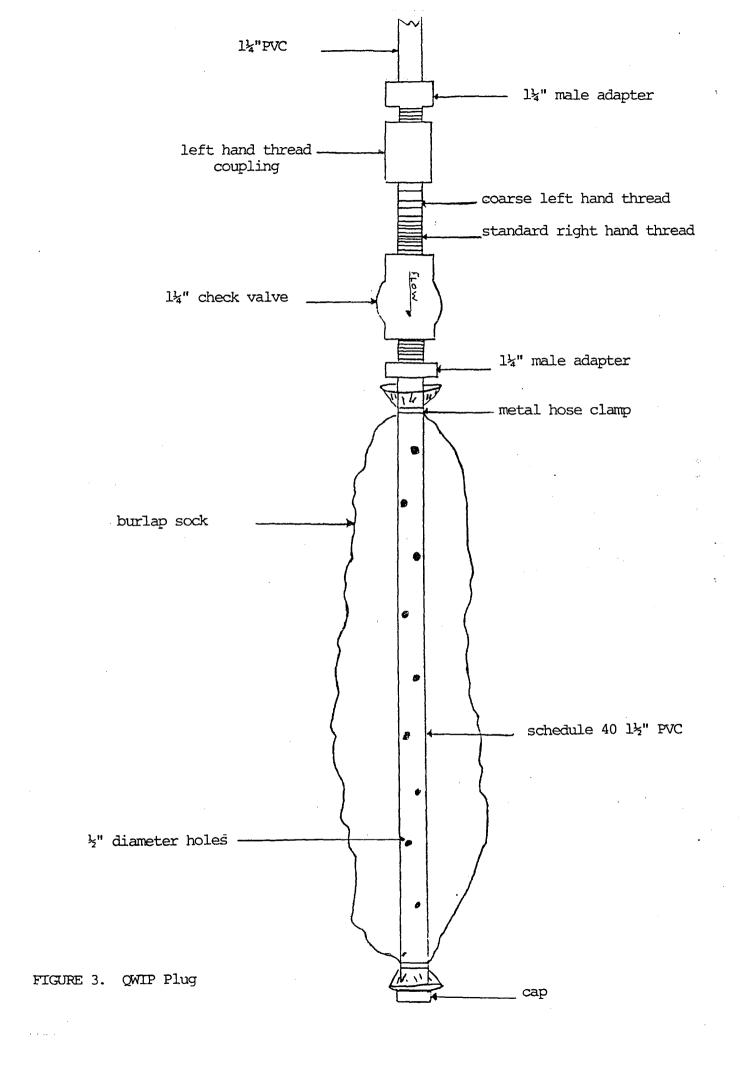

#### Plugs

There are many commercial plugs available to seal a well or hold cement in place until it sets. The Southwest Florida Water Management District has devised a form of cement plug (termed QWIP--from Quality of Water Improvement Program) to bridge zones of lost circulation or set casings (see Figure 3). This plug is generally fabricated onsite and attaches to 1-1/4 inch diameter PVC tremie pipe. A coarse left hand threaded coupling and nipple is used to provide a positive disconnect system so the tremie pipe can be removed from the plug. A check valve is placed on the tremie to prevent the slurry from being forced out of the burlap "sock" by natural water pressure. A calculated volume of slurry is pumped into the sock and allowed to set. This plug can bridge the large cavities in soft limestone and prevent interaquifer flow.